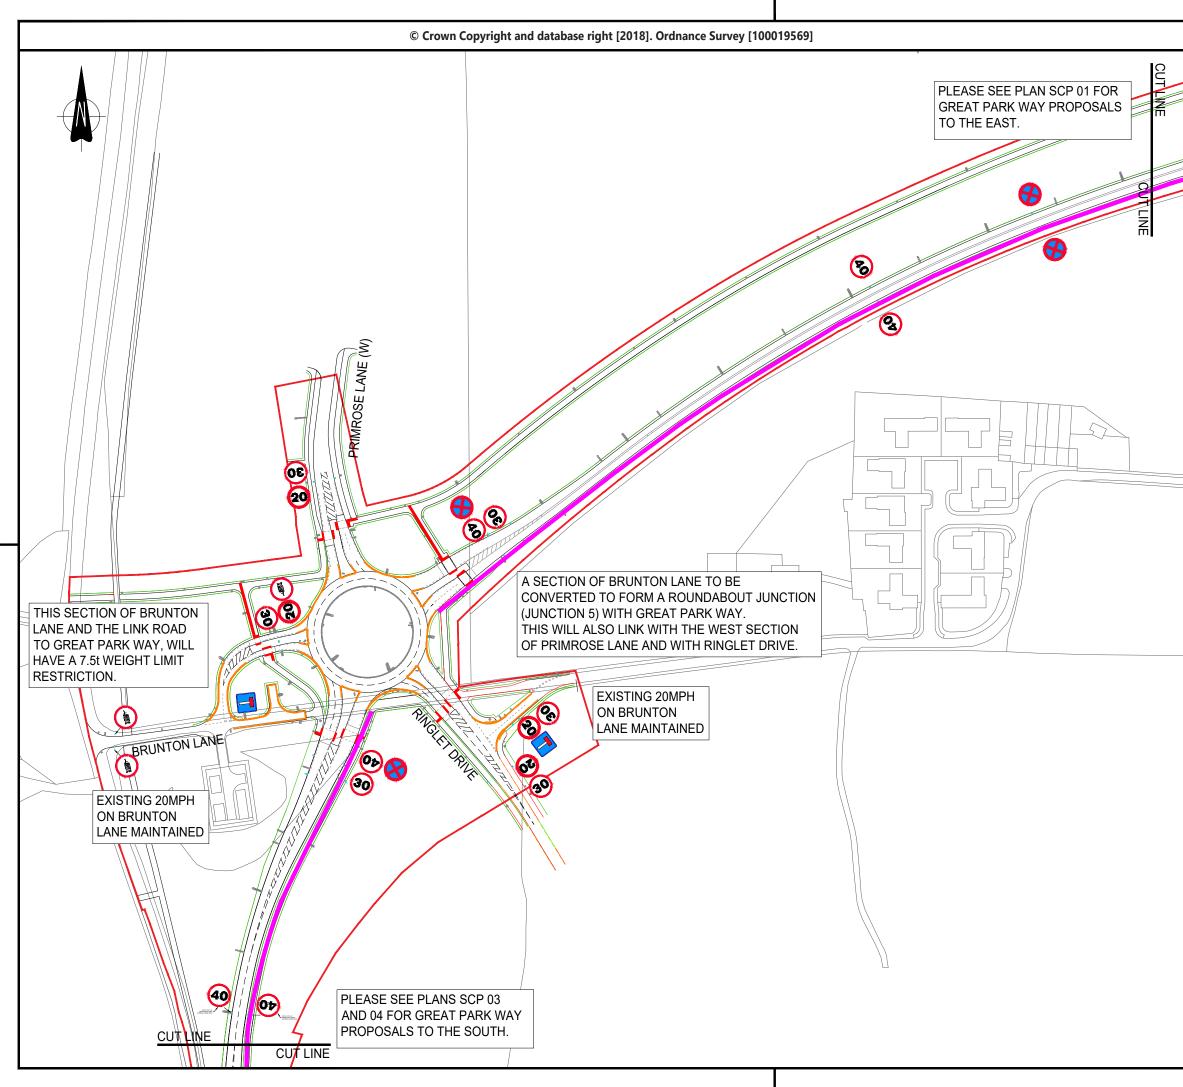

|  | Notes<br><u>KEY</u> :                                                                                                                                                                      |                                                     |   |     |   |         |  |  |
|--|--------------------------------------------------------------------------------------------------------------------------------------------------------------------------------------------|-----------------------------------------------------|---|-----|---|---------|--|--|
|  | WAITING RESTRICTIONS 24-HOUR CLEARWAY AND/OR WAITING                                                                                                                                       |                                                     |   |     |   |         |  |  |
|  | RESTRICTIONS (APPLIES TO BOTH SIDES                                                                                                                                                        |                                                     |   |     |   |         |  |  |
|  |                                                                                                                                                                                            | OF THE ROAD)                                        |   |     |   |         |  |  |
|  |                                                                                                                                                                                            |                                                     |   |     |   |         |  |  |
|  | Rev.                                                                                                                                                                                       | Description                                         | ı | Dat | е | Ву      |  |  |
|  | SGS SGS                                                                                                                                                                                    |                                                     |   |     |   |         |  |  |
|  | Newcastle   Image: City Council     Technical Consultancy   Place Directorate     Civic Centre   Barras Bridge     Newcastle upon Tyne   NE1 8QH     Phone 0191 2787878   Fax 0191 2114998 |                                                     |   |     |   |         |  |  |
|  |                                                                                                                                                                                            |                                                     |   |     |   |         |  |  |
|  |                                                                                                                                                                                            |                                                     |   |     |   |         |  |  |
|  | GRAHAM GRANT<br>HEAD OF TRANSPORT                                                                                                                                                          |                                                     |   |     |   |         |  |  |
|  | Project                                                                                                                                                                                    |                                                     |   |     |   |         |  |  |
|  | GREAT PARK WAY -                                                                                                                                                                           |                                                     |   |     |   |         |  |  |
|  | EXTENSION PROPOSALS                                                                                                                                                                        |                                                     |   |     |   |         |  |  |
|  |                                                                                                                                                                                            |                                                     |   |     |   |         |  |  |
|  | OVERVIEW PLAN TWO                                                                                                                                                                          |                                                     |   |     |   |         |  |  |
|  | Status<br>CONSULTATION                                                                                                                                                                     |                                                     |   |     |   |         |  |  |
|  | Scale                                                                                                                                                                                      | Date AUG 22                                         |   |     |   |         |  |  |
|  |                                                                                                                                                                                            | Drawn                                               |   |     |   | VARIOUS |  |  |
|  |                                                                                                                                                                                            | N.T.S<br>Prepared KW<br>Checked<br>Original Size A3 |   |     |   |         |  |  |
|  |                                                                                                                                                                                            |                                                     |   |     |   |         |  |  |
|  |                                                                                                                                                                                            |                                                     |   |     |   |         |  |  |
|  | Drawing No. Revision                                                                                                                                                                       |                                                     |   |     |   |         |  |  |
|  | TM.GP.SCP.02 -                                                                                                                                                                             |                                                     |   |     |   |         |  |  |